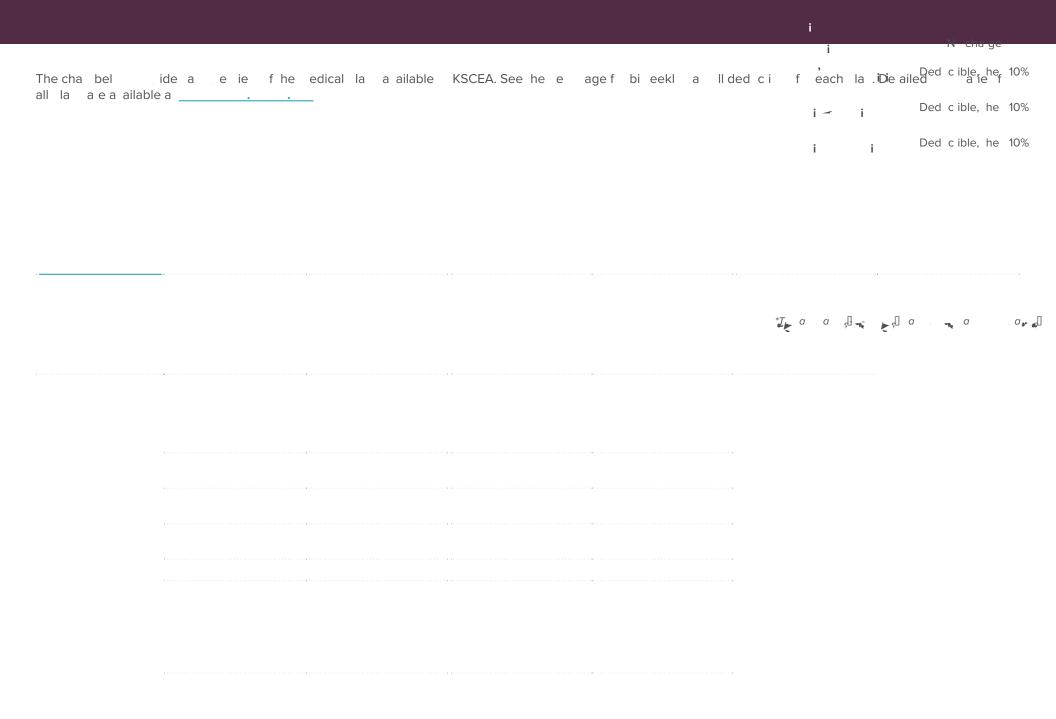

## 2024 MEDICAL PLAN COMPARISON AND COST SUMMARY (CONT'D)

|                                                                                |                                          | i                                     |                         | 1000/2000                                             |                         | 300/ 00                    |
|--------------------------------------------------------------------------------|------------------------------------------|---------------------------------------|-------------------------|-------------------------------------------------------|-------------------------|----------------------------|
| <u>i i </u>                                                                    |                                          |                                       |                         |                                                       |                         |                            |
| i i                                                                            | ;                                        |                                       |                         |                                                       |                         |                            |
|                                                                                | Combined Medical and Pre crip ion Dr g   |                                       | Pre crip ion Dr g Onl   |                                                       | Pre crip ion Dr g Onl   |                            |
|                                                                                | \$4,500                                  | \$9,000                               | \$2,000                 | \$2,000                                               | \$2,000                 | \$2,000                    |
|                                                                                | \$9,000*                                 | \$18,000                              | \$4,000                 | \$4,000                                               | \$4,000                 | \$4,000                    |
| Re ail (30-da ppl )                                                            | Ded c ible, he \$10 / \$40 / \$60 c a ** |                                       | \$10 / \$40 / \$60 c a  |                                                       | \$10 / \$40 / \$60 c a  |                            |
|                                                                                | Ded c ible, he \$20/\$80/\$120 c a **    |                                       | \$20 / \$80 / \$120 c a |                                                       | \$20 / \$80 / \$120 c a |                            |
| Mail-Order<br>190-da ppl )<br>i <sup>1</sup> / i <sup>2</sup> / i <sup>3</sup> |                                          |                                       |                         |                                                       |                         |                            |
| Mail-Order<br>190-da ppl )                                                     |                                          | 0/\$80/\$120 c a **                   |                         |                                                       |                         |                            |
| Mail-Order<br>90-da ppl)<br>i 1/ i 2/ i 3<br>I_ a a                            |                                          |                                       |                         |                                                       |                         |                            |
| Aail-Order 90-da ppl) i 1/ i 2/ i 3  I a a a A P H                             |                                          |                                       |                         |                                                       |                         |                            |
| fail-Order 90-da ppl) i 1/ i 2/ i 3  To a a a A P H                            | a a a a f                                |                                       |                         | ,∏\$2,250 <b>→                                   </b> |                         | Ĵ\$4,500 <b>→</b>          |
| Mail-Order 90-da ppl)  i 1/ i 2/ i 3  I a a a A P H  O A P H  O A P H          | a a a a a a a a a a a a a a a a a a a    | 1 a.a . \$8,550.<br>2                 |                         | √J\$2,250 <b>*                                   </b> | a E € O 1 € a € 1       | ,[]\$4,500<br>,<br>300/ 00 |
| Aail-Order 90-da ppl) i 1/ i 2/ i 3  I a a a A P H                             | a a a a a a a a a a a a a a a a a a a    | * * * * * * * * * * * * * * * * * * * | J q J a a a a g         | √J\$2,250 <b>*                                   </b> | a E € 0 1 € a € 1       | 300/ 00<br>4.18            |